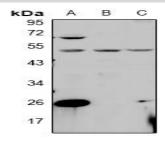

### **DATA:**

Western blot (WB) analysis of PPM1L polyclonal antibody at 1:500 di-

LaneA:Aml-12 whole cell lysate

LaneB:H1792 whole cell lysate

LaneC:COS-7 whole cell lysate