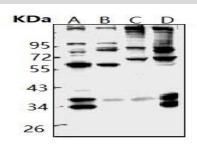

### **DATA:**

Western blot (WB) analysis of PPM1K polyclonal antibody at 1:500 di-

lution

LaneA: A549 whole cell lysate

LaneB:H1792 whole cell lysate

LaneC:CT-26 whole cell lysate

LaneD:PC12 whole cell lysate