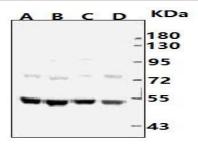

### **Molecular Weight:**

~ 55 kDa

#### **DATA:**

Western blot (WB) analysis of Phospholipase D4 polyclonal antibody at 1:500 dilution

LaneA:PC12 whole cell lysate

LaneB:CT-26 whole cell lysate

LaneC:Hela whole cell lysate

LaneD:A549 whole cell lysate