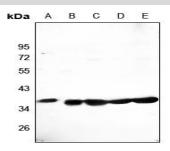

## **DATA:**

Western blot (WB) analysis of CLNS1A polyclonal antibody at 1:500 dilution

LaneA:H9C2 whole cell lysate LaneB:Aml-12 whole cell lysate

LaneC:Jurkat whole cell lysate
LaneD:HepG2 whole cell lysate

LaneE:A549 whole cell lysate