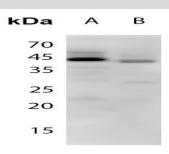

### **Molecular Weight:**

~ 45 kDa

**Swiss-Prot:** 

#### **DATA:**

Western blot analysis of extracts of HEK293T and Hela cell line, using

CD273 polyclonal antibody.