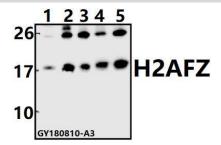

#### **DATA:**

Western blot (WB) analysis of H2AFZ polyclonal antibody at 1:500

dilution

Lane1:A375 whole cell lysate(40ug)

Lane2:H1792 whole cell lysate(40ug)

Lane3:A549 whole cell lysate(40ug)

Lane4:PC12 whole cell lysate(40ug)

Lane5:3T3-L1 whole cell lysate(40ug)