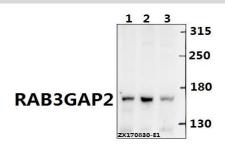

#### **DATA:**

Western blot (WB) analysis of RAB3GAP2 pAb at 1:500 dilution

Lane1:MCF-7 whole cell lysate(40ug)

Lane2:SGC7901 whole cell lysate(40ug)

Lane3:A549 whole cell lysate(40ug)