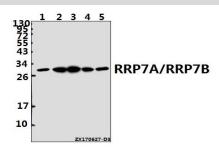

#### **DATA:**

Western blot (WB) analysis of RRP7A/RRP7B polyclonal antibody at

1:500 dilution

Lane1:CT26 whole cell lysate(40ug)

Lane2:C6 whole cell lysate(40ug)

Lane3:HEK293T whole cell lysate(40ug)

Lane4:A549 whole cell lysate(40ug)

Lane5:MCF-7 whole cell lysate(40ug)