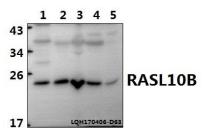

## **DATA:**

Western blot (WB) analysis of RASL10B polyclonal antibody at 1:500 dilution

Lane1:A549 whole cell lysate(40ug)

Lane2:LOVO whole cell lysate(40ug)

Lane3:SP2/0 whole cell lysate(40ug)

Lane4:PMVEC whole cell lysate(40ug)

Lane5:Hela whole cell lysate(40ug)