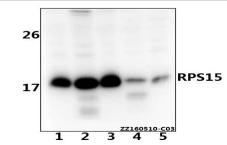

#### **Specificity:**

RPS15 polyclonal antibody detects endogenous levels of RPS15 protein.

**DATA:** 

Western blot (WB) analysis of RPS15 polyclonal antibody at 1:500 dilution

Lane1:SK-OVCAR3 whole cell lysate(40ug) Lane2:HEK293T whole cell lysate(40ug)

Lane3:A549 whole cell lysate(40ug)

Lane4:AML-12 whole cell lysate(40ug)

Lane5:PC12 whole cell lysate(40ug)