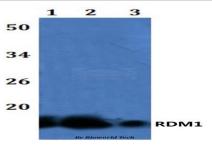

### **DATA:**

Western blot (WB) analysis of RDM1 polyclonal antibody at 1:500 dilution

Lane1:HEK293T whole cell lysate

Lane2:Raw264.7 whole cell lysate

Lane3:H9C2 whole cell lysate