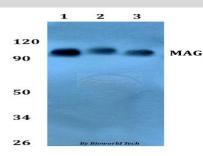

#### DATA:

Western blot (WB) analysis of MAG polyclonal antibody at 1:500 dilution

Lane1:HEK293T whole cell lysate

Lane2:Raw264.7 whole cell lysate

Lane3:H9C2 whole cell lysate