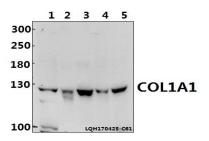

#### **DATA:**

Western blot (WB) analysis of COL1A1 polyclonal antibody at 1:500 dilution

Lane1:MEF whole cell lysate(40ug)

Lane2:C6 whole cell lysate(40ug)

Lane3:A549 whole cell lysate(40ug)

Lane4:COS-7 whole cell lysate(40ug)

Lane5:HCT-116 whole cell lysate(40ug)