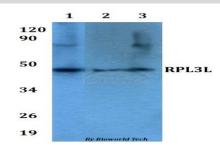

#### **DATA:**

Western blot (WB) analysis of RPL3L polyclonal antibody at 1:500 dilution

Lane1:MCF-7 whole cell lysate

Lane2:sp2/0 whole cell lysate

Lane3:PC12 whole cell lysate