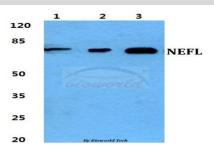

## **DATA:**

Western blot (WB) analysis of NEFL polyclonal antibody at 1:500 dilu...

Lane1:HEK293T cell lysate

Lane2:Raw264.7 cell lysate

Lane3:H9C2 cell lysate