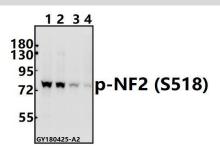

### **DATA:**

Western blot (WB) analysis of p-NF2 (S518) pAb at 1:500 dilution

Lane1:A375 whole cell lysate(40ug)

Lane2:Hela whole cell lysate(40ug)

Lane3:The Uterus tissue lysate of Rat(40ug)

Lane4:CT26 whole cell lysate(40ug)