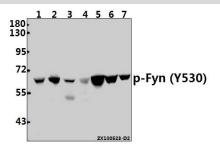

# **DATA:**

Western blot (WB) analysis of p-Fyn (Y530) pAb at 1:1000 dilution

Lane1:HepG2 whole cell lysate(40ug)

Lane2:A375 whole cell lysate(40ug)

Lane3:HEK293T whole cell lysate(40ug)

Lane4:PC12 whole cell lysate(40ug)

Lane5:AML-12 whole cell lysate(40ug)

Lane6:C6 whole cell lysate(40ug)

Lane7:CT-26 whole cell lysate(40ug)

Immunohistochemistry (IHC) analyzes of p-Fyn (Y530) pAb in paraffin-embedded human breast carcinoma tissue at 1:100.