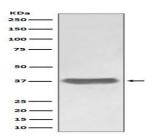

ve forms of cancer. Deletion of the corresponding SFRP1 gene and promoter hypermethylation leading to gene silencing has been reported in a number of cancers. Abnormal expression of SRFP1 and other Wnt signaling proteins is associated with some cases of retinitis pigmentosa.

#### **Product:**

Rabbit IgG, 1mg/ml in PBS with 0.02% sodium azide, 50% glycerol, pH7.2.

## **Molecular Weight:**

35kDa

#### **Swiss-Prot:**

Q8N474

### **Purification&Purity:**

Affinity-chromatography

## **Applications:**

WB 1:500~1:2000 IHC 1:50~1:200 ICC/IF 1:50~1:200

#### **Storage&Stability:**

Store at  $4\,\mathrm{C}$  short term. Aliquot and store at  $-20\,\mathrm{C}$  long term. Avoid freeze-thaw cycles.

## **Specificity:**

SFRP1 Antibody detects endogenous levels of total SFRP1

#### **DATA:**



Western blot analysis of SFRP1 expression in A375 cell lysate.

#### Note:

For research use only, not for use in diagnostic procedure.

Bioworld Technology, Inc.

Add: 1660 South Highway 100, Suite 500 St. Louis Park,

MN 55416,USA.

Email: <u>info@bioworlde.com</u>

Tel: 6123263284 Fax: 6122933841 Bioworld technology, co. Ltd.

Add: No 9, weidi road Qixia District Nanjing, 210046,

P. R. China.

Email: <u>info@biogot.com</u>
Tel: 0086-025-68037686
Fax: 0086-025-68035151