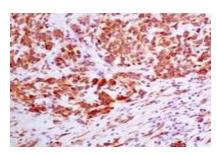

#### **DATA:**

Immunohistochemical analysis of paraffin-embedded human kidney, using Nestin Antibody.

Immunofluorescent analysis of PC12 cells, using Nestin Antibody.