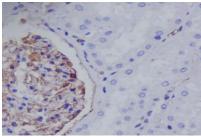

#### **DATA:**

Immunohistochemical analysis of paraffin-embedded human kidney, using Nestin Antibody.

Immunofluorescent analysis of PC12 cells, using Nestin Antibody.