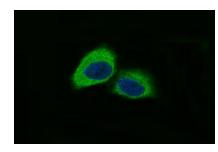

#### **DATA:**

Immunohistochemical analysis of paraffin-embedded human kidney, using Nestin Antibody.

Immunofluorescent analysis of PC12 cells, using Nestin Antibody.