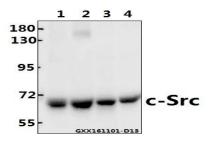

### **DATA:**

Western blot (WB) analysis of c-Src (T523) polyclonal antibody at

1:500 dilution

Lane1:L02 whole cell lysate(40ug)

Lane2:U251 whole cell lysate(40ug)

Lane3:The Brain tissue lysate of Mouse(40ug)

Lane4: The Brain tissue lysate of Rat(40ug)

Immunohistochemistry (IHC) analyzes of c-Src (T523) pAb in paraf-

fin-embedded human breast carcinoma tissue at 1:100.