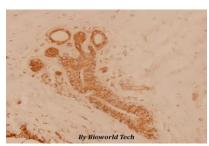

Lane4: The Brain tissue lysate of Rat(40ug)

Immunohistochemistry (IHC) analyzes of c-Src (T523) pAb in paraf-

fin-embedded human breast carcinoma tissue at 1:100.