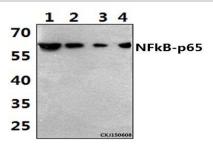

## **DATA:**

Western blot (WB) analysis of NFkB-p65 (K303) polyclonal antibody at  $\,$ 

1:500 dilution

Lane1:HEK293T whole cell lysate(32ug)

Lane2:RAW264.7 whole cell lysate(32ug)

Lane3:H9C2 whole cell lysate(19ug)

Lane4:Hela whole cell lysate(32ug)

Immunohistochemistry (IHC) analyzes of NFkB-p65 (K303) pAb in paraffin-embedded human breast carcinoma tissue at 1:100.