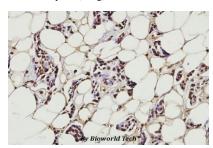

Lane4:Hela whole cell lysate(32ug)

Immunohistochemistry (IHC) analyzes of NFkB-p65 (K303) pAb in paraffin-embedded human breast carcinoma tissue at 1:100.