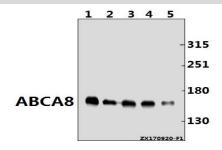

#### **DATA:**

Western blot (WB) analysis of ABCA8 (F1195) pAb at 1:500 dilution Lane1:H9C2 whole cell lysate(40ug) Lane2:AML-12 whole cell lysate(40ug) Lane3:SK-OVCAR3 whole cell lysate(40ug) Lane4:HepG2 whole cell lysate(40ug) Lane5:L02 whole cell lysate(10ug) Note: