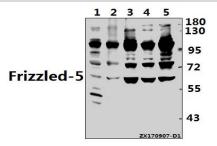

#### **DATA:**

Western blot (WB) analysis of Frizzled-5 (Y500) pAb at 1:500 dilution Lane1:PC12 whole cell lysate(40ug) Lane2:MEF whole cell lysate(40ug) Lane3:HEK293T whole cell lysate(40ug) Lane4:HepG2 whole cell lysate(40ug) Lane5:K562 whole cell lysate(40ug) Note: