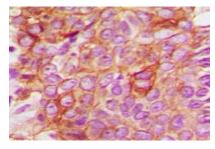

LaneD:MCF-7 whole cell lysate(40ug)

Immunofluorescence analysis of A549 cells using Bax (C62) pAb at dilution of 1:50.

Immunohistochemistry (IHC) analyzes of Bax (C62) pAb in paraffin-embedded human breast cancer tissue at 1:50.