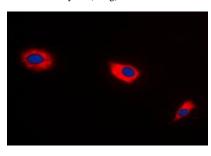

LaneD:MCF-7 whole cell lysate(40ug)

Immunofluorescence analysis of A549 cells using Bax (C62) pAb at dilution of 1:50.

Immunohistochemistry (IHC) analyzes of Bax (C62) pAb in paraffin-embedded human breast cancer tissue at 1:50.