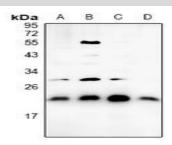

### **DATA:**

Western blot (WB) analysis of Bax (S4) polyclonal antibody at 1:500 dilution

LaneA: The Brain cord tissue lysate of Mouse(40ug)

LaneB:The Brain tissue lysate of Rat(40ug)

LaneC:A2780 whole cell lysate(40ug)

LaneD:MCF-7 whole cell lysate(40ug)

Immunofluorescence analysis of A549 cells using Bax (C62) pAb at dilution of 1:50.

Immunohistochemistry (IHC) analyzes of Bax (C62) pAb in paraffin-embedded human breast cancer tissue at 1:50.