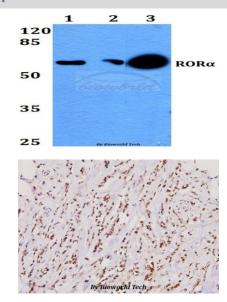

#### **Product:**

Rabbit IgG, 1mg/ml in PBS with 0.02% sodium azide, 50% glycerol, pH7.2

**Molecular Weight:** 

~ 60 kDa

**Swiss-Prot:** 

#### **DATA:**

Immunohistochemistry (IHC) analyzes of RORa (G41) pAb in paraf-

fin-embedded human breast carcinoma tissue at 1:100.