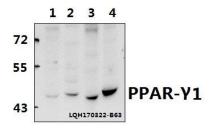

### **DATA:**

Western blot (WB) analysis of PPAR- $\gamma$  (I106) polyclonal antibody at

1:500 dilution

Lane1:MEF whole cell lysate(40ug)

Lane2:A549 whole cell lysate(40ug)

Lane3:PC12 whole cell lysate(40ug)

Lane4:L02 whole cell lysate(40ug)

Immunohistochemistry (IHC) analyzes of PPAR- $\gamma$  (I106) pAb in paraffin-embedded human tonsil carcinoma tissue at 1:50.