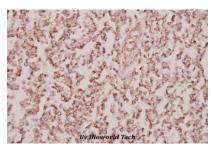

Lane4:L02 whole cell lysate(40ug)

Immunohistochemistry (IHC) analyzes of PPAR- $\gamma$  (I106) pAb in paraffin-embedded human tonsil carcinoma tissue at 1:50.