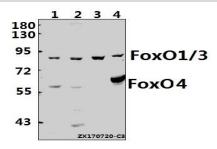

#### **DATA:**

Western blot (WB) analysis of FoxO1/3/4 (P18) pAb at 1:500 dilution

Lane1:HepG2 whole cell lysate(40ug)

Lane2:A549 whole cell lysate(40ug)

Lane3:PC12 whole cell lysate(40ug)

Lane4:AML-12 whole cell lysate(40ug)