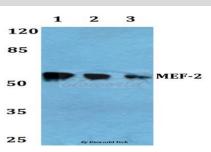

# **Molecular Weight:**

~ 55 kDa

# **Purification&Purity:**

The antibody was affinity-purified from rabbit antiserum by affinity-chromatography using epitope-specific immunogen and the purity is > 95% (by SDS-PAGE).