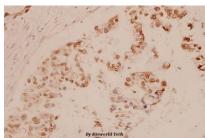

## **DATA:**

Immunohistochemistry (IHC) analyzes of MEF-2 (A306) pAb in paraffin-embedded human breast carcinoma tissue at 1:100.