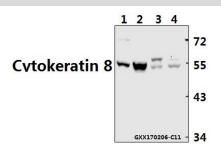

## **DATA:**

Western blot (WB) analysis of Cytokeratin 8 (V67) polyclonal antibody at 1:500 dilution

Lane1:H9C2 whole cell lysate(40ug)

Lane2:NIH-3T3 whole cell lysate(40ug)

Lane3:HCT116 whole cell lysate(40ug)

Lane4:L02 whole cell lysate(40ug)

Immunohistochemistry (IHC) analyzes of Cytokeratin 8 (V67) pAb in paraffin-embedded human breast carcinoma tissue at 1:100.