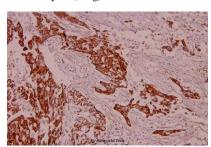

Lane4:L02 whole cell lysate(40ug)

Immunohistochemistry (IHC) analyzes of Cytokeratin 8 (V67) pAb in paraffin-embedded human breast carcinoma tissue at 1:100.