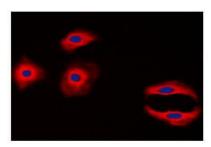

rot:**

O15551

## **Purification&Purity:**

The antibody was affinity-purified from rabbit antiserum by affinity-chromatography using epitope-specific immunogen and the purity is > 95% (by SDS-PAGE).

## **Applications:**

WB: 1:500-1:1000 IHC: 1:100-1:200 IF/ICC: 1:100-1:500 IP: 1:10-1:100

## Storage&Stability:

Store at  $4\,\mathrm{C}$  short term. Aliquot and store at  $-20\,\mathrm{C}$  long term. Avoid freeze-thaw cycles.

## **Specificity:**

Claudin-3 (T204) polyclonal antibody detects endogenous levels of Claudin-3 protein.

## **DATA:**



Western blot analysis of Claudin 3 expression in mouse liver (A), DLD (B), HCT116 (C), PC12 (D) whole cell lysates.



Immunohistochemical analysis of Claudin 3 staining in human colon cancer formalin fixed paraffin embedded tissue section.



Immunofluorescent analysis of Claudin 3 staining in MCF7 cells.

#### Note:

For research use only, not for use in diagnostic procedure.

## Bioworld Technology, Inc.

Add: 1660 South Highway 100, Suite 500 St. Louis Park,

MN 55416,USA.

Email: <u>info@bioworlde.com</u>

Tel: 6123263284 Fax: 6122933841 Bioworld technology, co. Ltd.

Add: No 9, weidi road Qixia District Nanjing, 210046,

P. R. China.

Email: <u>info@biogot.com</u> Tel: 0086-025-68037686 Fax: 0086-025-68035151