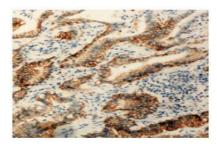

## **DATA:**

Western blot analysis of Claudin 3 expression in mouse liver (A), DLD (B), HCT116 (C), PC12 (D) whole cell lysates.

Immunohistochemical analysis of Claudin 3 staining in human colon cancer formalin fixed paraffin embedded tissue section.