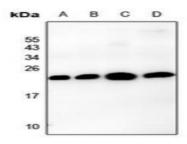

## **DATA:**

Western blot analysis of Claudin 3 expression in mouse liver (A), DLD (B), HCT116 (C), PC12 (D) whole cell lysates.

Immunohistochemical analysis of Claudin 3 staining in human colon cancer formalin fixed paraffin embedded tissue section.