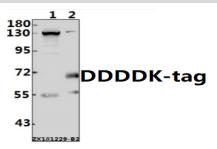

#### **DATA:**

Western blot (WB) analysis of DDDDK-tag Mouse Antibody at 1:2000 dilution

Lane1:HEK293T whole cell lysate(40ug)

Lane2:HEK293T whole cell lysate, transfected with

pcDNA3.1-HA-DDDDK-p62(10uL)