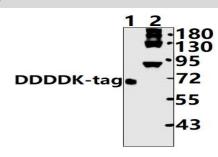

#### **DATA:**

Western blot (WB) analysis of DDDDK-tag Mouse Antibody at 1:2000 dilution

Lane1:HEK293T whole cell lysate , transfected with HA-DDDDK-p62 48h (3uL)

Lane2:HEK293T whole cell lysate(40ug)